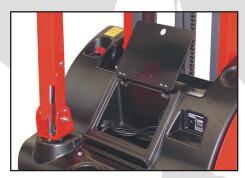

Glove compartment complete of closing door

The WI2 stackers series are designed to be the most compact, handy and easy to use for every user. The mast is extremely compact in height to allow to pass also under very low doors and the narrow stearing radius permit to move with agility in all the narrow spaces. The lateral tiller and the compactness of the machine body also in width and in height allow a large visibility and handy in all the manoeuvres. A stacker with a modern and nice design, provide with a comfortable shelf where is allow to place the extensible plastic film for packing. A modern and safety stacker, equipped with the automatic speed reduction with the lifted load, with the valve for lowering the forks in case of failure and with the safety blockage when the stacker is connected to the main supply to charge the batteries.