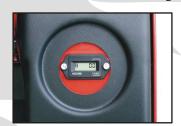

## WI2-SLG

Roller to control the descending speed of the forks

High Frequency battery charger built-in with battery charge indicator and block of the Forks with flat battery

Hours counter built-in

- Shelf for extensible plastic film roll
- Bottle rack
- Paper holder