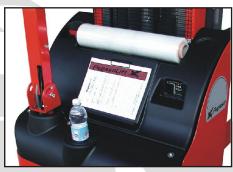

## WI2-SLG

Roller to control the descending speed of the forks

High Frequency battery charger built-in with battery charge indicator and block of the Forks with flat battery

Hours counter built-in

- Shelf for extensible plastic film roll
- Bottle rack
- Paper holder

Glove compartment complete of closing door

The WI2 stackers series are designed to be the most compact, handy and easy to use for every user. The mast is extremely compact in height to allow to pass also under very low doors and the narrow stearing radius permit to move with agility in all the narrow spaces. The lateral tiller and the compactness of the machine body also in width and in height allow a large visibility and handy in all the manoeuvres. A stacker with a modern and nice design, provide with a comfortable shelf where is allow to place the extensible plastic film for packing. A modern and safety stacker, equipped with the automatic speed reduction with the lifted load, with the valve for lowering the forks in case of failure and with the safety blockage when the stacker is connected to the main supply to charge the batteries.