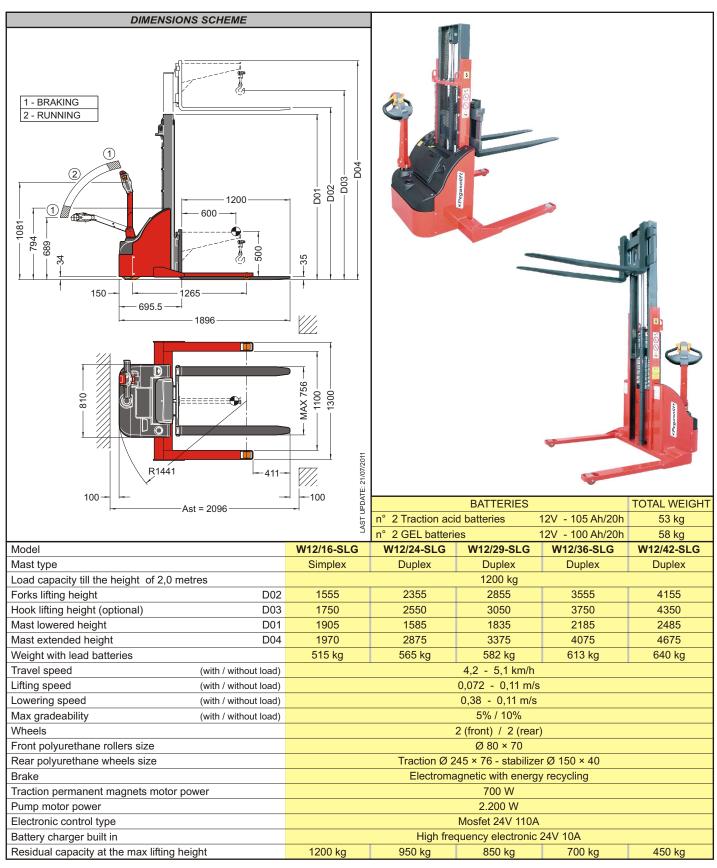

## WI2-SLG





Roller to control the descending speed of the forks



High Frequency battery charger built-in with battery charge indicator and block of the Forks with flat battery



Hours counter built-in



- Shelf for extensible plastic film roll
- Bottle rack
- Paper holder



Glove compartment complete of closing door







The WI2 stackers series are designed to be the most compact, handy and easy to use for every user. The mast is extremely compact in height to allow to pass also under very low doors and the narrow stearing radius permit to move with agility in all the narrow spaces. The lateral tiller and the compactness of the machine body also in width and in height allow a large visibility and handy in all the manoeuvres. A stacker with a modern and nice design, provide with a comfortable shelf where is allow to place the extensible plastic film for packing. A modern and safety stacker, equipped with the automatic speed reduction with the lifted load, with the valve for lowering the forks in case of failure and with the safety blockage when the stacker is connected to the main supply to charge the bat