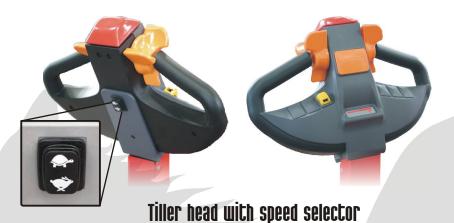

## WI2-SLG

Roller to control the descending speed of the forks

High Frequency battery charger built-in with battery charge indicator and block of the Forks with flat battery

Hours counter built-in

- Shelf for extensible plastic film roll
- Bottle rack
- Paper holder