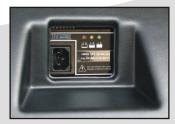

## WI2-SLG

Roller to control the descending speed of the forks

High Frequency battery charger built-in with battery charge indicator and block of the Forks with flat battery

Hours counter built-in

- Shelf for extensible plastic film roll
- Bottle rack
- Paper holder